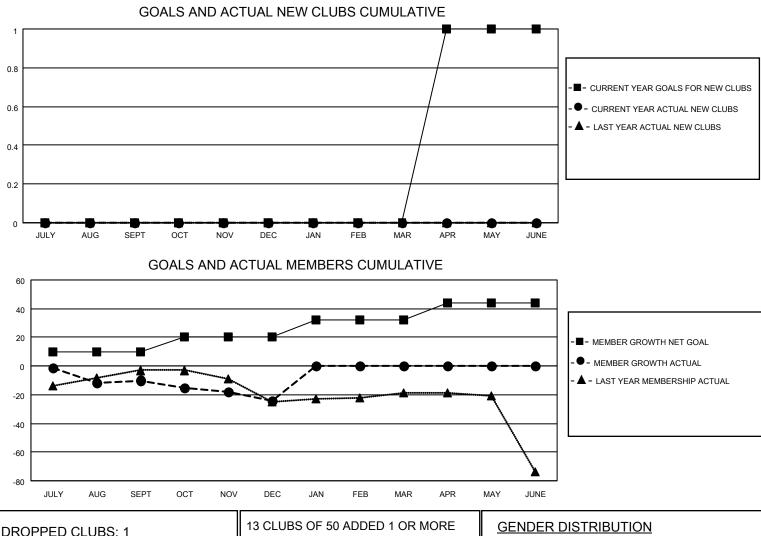

## LOCATION INDIANA

District 25 A

Results as of: 12/31/2020

| Clubs                 |               |           |               | Members               |                         |                         |                                                    |  |
|-----------------------|---------------|-----------|---------------|-----------------------|-------------------------|-------------------------|----------------------------------------------------|--|
| RESULTS FOR 2020-2021 |               |           |               | RESULTS FOR 2020-2021 |                         |                         |                                                    |  |
| QUARTER               | NEW CLUB GOAL | NEW CLUBS | DROPPED CLUBS | QUARTER MEM           | MBER GROWTH NET<br>GOAL | MEMBER GROWTH<br>ACTUAL | DROPPED<br>MEMBERS ACTUAL<br>(including transfers) |  |
| JULY/AUG/SEPT         | 0             | 0         | 1             | JULY/AUG/SEPT         | 10                      | 11                      | 19                                                 |  |
| OCT/NOV/DEC           | 0             | 0         | 0             | OCT/NOV/DEC           | 10                      | 15                      | 28                                                 |  |
| JAN/FEB/MAR           | 0             | 0         | 0             | JAN/FEB/MAR           | 12                      | 0                       | 0                                                  |  |
| APR/MAY/JUNE          | 1             | 0         | 0             | APR/MAY/JUNE          | 12                      | 0                       | 0                                                  |  |